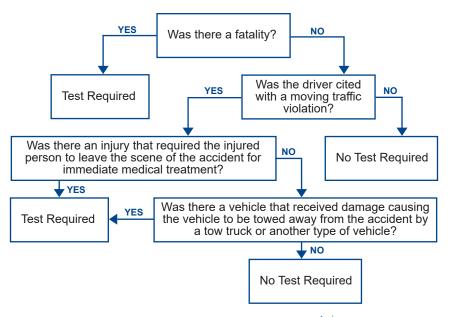

## **FMCSA Post-accident Testing**

| Type of Accident                                                   | Citation issued to CMV driver? | Test must be given by employer |
|--------------------------------------------------------------------|--------------------------------|--------------------------------|
| I. Human fatality                                                  | YES                            | YES                            |
|                                                                    | NO                             | YES                            |
| II. Bodily injury with immediate medical treatment away from scene | YES                            | YES                            |
|                                                                    | NO                             | NO                             |
| III. Damage to any motor vehicle that requires tow away            | YES                            | YES                            |
|                                                                    | NO                             | NO                             |

\*Table from §382.303 of FMCSR

## POST-ACCIDENT DECISION TREE